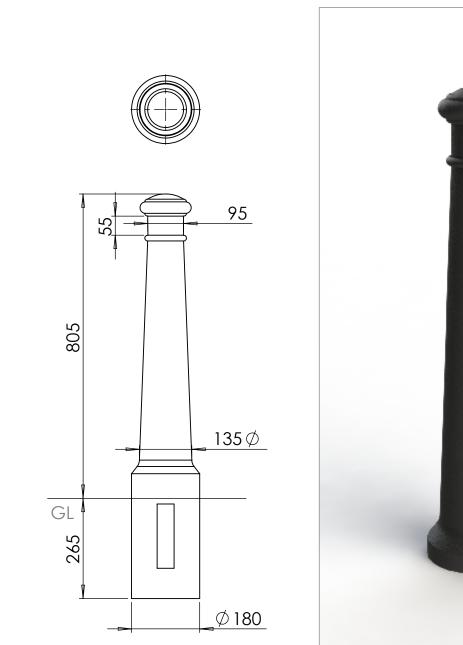

## Cast Iron Bollards | ASF 103

| Material:              | 100% recycled, engineering grade 250 cast iron or any grade of ductile cast iron                                               |
|------------------------|--------------------------------------------------------------------------------------------------------------------------------|
| Standard Finish:       | Zinc rich primer and metal shield top coat                                                                                     |
| Optional Finish:       | Bollards are available polyester powder coated. Embellishments, rings and features can be hand painted in a contrasting colour |
| Adaptations:           | Bollards supplied root fixed as standard, but can also be supplied removable or as fold down ASF 650 trough bollards           |
| Reflective Bands:      | Reflective bands can be applied in white, red or yellow                                                                        |
| Ram Raid Options:      | Internal thick walled steel sleeves can be used to provide additional ram raid resistance                                      |
| Logos / Coats of Arms: | Logos, embelms, coats of Arms etc. can be cast onto the side of the bollards on request                                        |
|                        |                                                                                                                                |
|                        |                                                                                                                                |